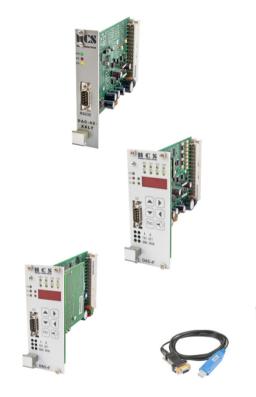

- Overview
- Digital amplifier and controller modules (DMA)
- Digital amplifier and controller boards (DAC)
- Digital On-Board amplifier and controller (ODC)
- Bus-Interfaces PROFIBUS, PROFINET, ETHERNET/IP, CANopen (DAC, DMA, ODC)
- LVDT sensor interfaces (DAC, DMA)
- Parameterization software (HCSTool)
- Commissioning units, hand-held control unit, interface adapter (accessories)
- Customer specific adaptations and electronic devices

- **◆ DMA** (Digital Module Amplifier)
- 2 and 2 x 1 channel version open-loop applications
- Closed loop applications (valve or process)
- With Bus-Interfaces (PROFIBUS, PROFINET, CAN-OPEN, ETHERNET/IP); single/multi-fold
- With LVDT sensor interface
- Commissioning unit, interface adapter
- Customer specific adaptations (soft- and hardware, brand-labeling)

- **◆ DAC** (Digital Amplifier Controller)
- 2 and 2 x 1 channel version open-loop applications
- Closed loop applications (valve or process)
- With Bus-Interface (PROFIBUS)
- With LVDT sensor interface
- Commissioning unit, interface adapter
- Customer specific adaptations (soft- and hardware, brand-labeling)

- **ODC** (On-Board Digital Controller)
- 2 and 2 x 1 channel version open-loop applications
- Closed loop applications (valve or process)
- With Bus-Interface (CAN-OPEN-BUS)
- Customer specific adaptations (soft- and hardware, housing, connectors)
- Multiple configurations and adaptations possible