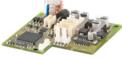

- Overview
- Digital amplifier and controller modules (DMA)
- Digital amplifier and controller boards (DAC)
- Digital On-Board amplifier and controller (ODC)
- Bus-Interfaces PROFIBUS, PROFINET, ETHERNET/IP, CANopen (DAC, DMA, ODC)
- LVDT sensor interfaces (DAC, DMA)
- Parameterization software (HCSTool)
- Commissioning units, hand-held control unit, interface adapter (accessories)
- Customer specific adaptations and electronic devices

- **◆ DAC** (Digital Amplifier Controller)
- 2 and 2 x 1 channel version open-loop applications
- Closed loop applications (valve or process)
- With Bus-Interface (PROFIBUS)
- With LVDT sensor interface
- Commissioning unit, interface adapter
- Customer specific adaptations (soft- and hardware, brand-labeling)