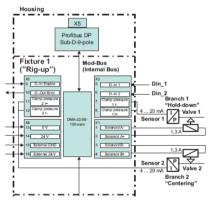

- Overview
- Digital amplifier and controller modules (DMA)
- Digital amplifier and controller boards (DAC)
- Digital On-Board amplifier and controller (ODC)
- Bus-Interfaces PROFIBUS, PROFINET, ETHERNET/IP, CANopen (DAC, DMA, ODC)
- LVDT sensor interfaces (DAC, DMA)
- Parameterization software (HCSTool)
- Commissioning units, hand-held control unit, interface adapter (accessories)
- Customer specific adaptations and electronic devices

- **◆ DMA** (Digital Module Amplifier)
- 2 and 2 x 1 channel version open-loop applications
- Closed loop applications (valve or process)
- With Bus-Interfaces (PROFIBUS, PROFINET, CAN-OPEN, ETHERNET/IP); single/multi-fold
- With LVDT sensor interface
- Commissioning unit, interface adapter
- Customer specific adaptations (soft- and hardware, brand-labeling)

- **◆ DAC** (Digital Amplifier Controller)
- 2 and 2 x 1 channel version open-loop applications
- Closed loop applications (valve or process)
- With Bus-Interface (PROFIBUS)
- With LVDT sensor interface
- Commissioning unit, interface adapter
- Customer specific adaptations (soft- and hardware, brand-labeling)

- **ODC** (On-Board Digital Controller)
- 2 and 2 x 1 channel version open-loop applications
- Closed loop applications (valve or process)
- With Bus-Interface (CAN-OPEN-BUS)
- Customer specific adaptations (soft- and hardware, housing, connectors)
- Multiple configurations and adaptations possible