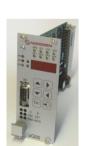

- **ODC** (On-Board Digital Controller)
- 2 and 2 x 1 channel version open-loop applications
- Closed loop applications (valve or process)
- With Bus-Interface (CAN-OPEN-BUS)
- Customer specific adaptations (soft- and hardware, housing, connectors)
- Multiple configurations and adaptations possible