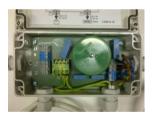

- **ODC** (On-Board Digital Controller)
- 2 and 2 x 1 channel version open-loop applications
- Closed loop applications (valve or process)
- With Bus-Interface (CAN-OPEN-BUS)
- Customer specific adaptations (soft- and hardware, housing, connectors)
- Multiple configurations and adaptations possible