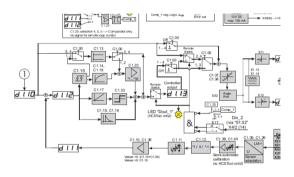

- Overview
- Digital amplifier and controller modules (DMA)
- Digital amplifier and controller boards (DAC)
- Digital On-Board amplifier and controller (ODC)
- Bus-Interfaces PROFIBUS, PROFINET, ETHERNET/IP, CANopen (DAC, DMA, ODC)
- LVDT sensor interfaces (DAC, DMA)
- Parameterization software (HCSTool)
- Commissioning units, hand-held control unit, interface adapter (accessories)
- Customer specific adaptations and electronic devices

- **◆ DMA** (Digital Module Amplifier)
- 2 and 2 x 1 channel version open-loop applications
- Closed loop applications (valve or process)
- With Bus-Interfaces (PROFIBUS, PROFINET, CAN-OPEN, ETHERNET/IP); single/multi-fold
- With LVDT sensor interface
- Commissioning unit, interface adapter
- Customer specific adaptations (soft- and hardware, brand-labeling)

- **◆ DAC** (Digital Amplifier Controller)
- 2 and 2 x 1 channel version open-loop applications
- Closed loop applications (valve or process)
- With Bus-Interface (PROFIBUS)
- With LVDT sensor interface
- Commissioning unit, interface adapter
- Customer specific adaptations (soft- and hardware, brand-labeling)

- **ODC** (On-Board Digital Controller)
- 2 and 2 x 1 channel version open-loop applications
- Closed loop applications (valve or process)
- With Bus-Interface (CAN-OPEN-BUS)
- Customer specific adaptations (soft- and hardware, housing, connectors)
- Multiple configurations and adaptations possible

### **Facts and Data - Products**

- **HCSTool** (Parameterization-Software)
- For all HCS products universally usable
- 3 languages on installation (D, E, F)
- With integrated oscilloscope-function for DMA modules
- Free of charge download from our web page