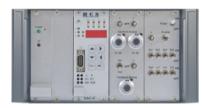

- **◆ DMA** (Digital Module Amplifier)
- 2 and 2 x 1 channel version open-loop applications
- Closed loop applications (valve or process)
- With Bus-Interfaces (PROFIBUS, PROFINET, CAN-OPEN, ETHERNET/IP); single/multi-fold
- With LVDT sensor interface
- Commissioning unit, interface adapter
- Customer specific adaptations (soft- and hardware, brand-labeling)

- **◆ DAC** (Digital Amplifier Controller)
- 2 and 2 x 1 channel version open-loop applications
- Closed loop applications (valve or process)
- With Bus-Interface (PROFIBUS)
- With LVDT sensor interface
- Commissioning unit, interface adapter
- Customer specific adaptations (soft- and hardware, brand-labeling)