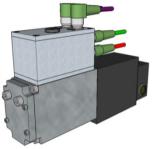

- **ODC** (On-Board Digital Controller)
- 2 and 2 x 1 channel version open-loop applications
- Closed loop applications (valve or process)
- With Bus-Interface (CAN-OPEN-BUS)
- Customer specific adaptations (soft- and hardware, housing, connectors)
- Multiple configurations and adaptations possible