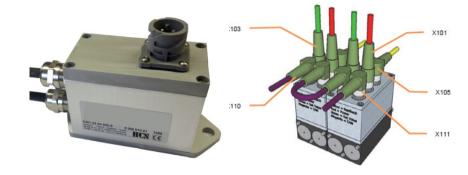

- **ODC** (On-Board Digital Controller)
- 2 and 2 x 1 channel version open-loop applications
- Closed loop applications (valve or process)
- With Bus-Interface (CAN-OPEN-BUS)
- Customer specific adaptations (soft- and hardware, housing, connectors)
- Multiple configurations and adaptations possible