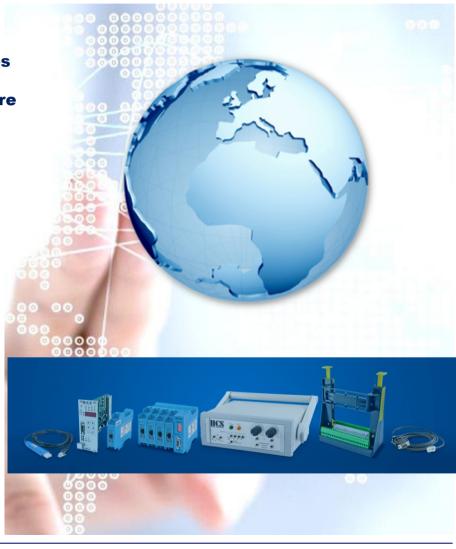

- Overview
- Digital amplifier and controller modules (DMA)
- Digital amplifier and controller boards (DAC)
- Digital On-Board amplifier and controller (ODC)
- Bus-Interfaces PROFIBUS, PROFINET, ETHERNET/IP, CANopen (DAC, DMA, ODC)
- LVDT sensor interfaces (DAC, DMA)
- Parameterization software (HCSTool)
- Commissioning units, hand-held control unit, interface adapter (accessories)
- Customer specific adaptations and electronic devices

- **◆ DMA** (Digital Module Amplifier)
- 2 and 2 x 1 channel version open-loop applications
- Closed loop applications (valve or process)
- With Bus-Interfaces (PROFIBUS, PROFINET, CAN-OPEN, ETHERNET/IP); single/multi-fold
- With LVDT sensor interface
- Commissioning unit, interface adapter
- Customer specific adaptations (soft- and hardware, brand-labeling)

- **◆ DAC** (Digital Amplifier Controller)
- 2 and 2 x 1 channel version open-loop applications
- Closed loop applications (valve or process)
- With Bus-Interface (PROFIBUS)
- With LVDT sensor interface
- Commissioning unit, interface adapter
- Customer specific adaptations (soft- and hardware, brand-labeling)

- **ODC** (On-Board Digital Controller)
- 2 and 2 x 1 channel version open-loop applications
- Closed loop applications (valve or process)
- With Bus-Interface (CAN-OPEN-BUS)
- Customer specific adaptations (soft- and hardware, housing, connectors)
- Multiple configurations and adaptations possible