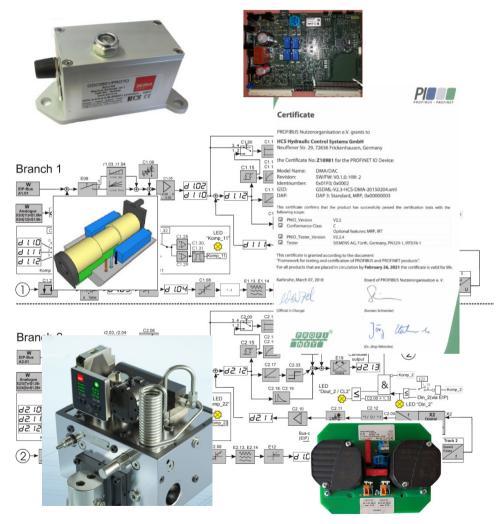

- **ODC** (On-Board Digital Controller)
- 2 and 2 x 1 channel version open-loop applications
- Closed loop applications (valve or process)
- With Bus-Interface (CAN-OPEN-BUS)
- Customer specific adaptations (soft- and hardware, housing, connectors)
- Multiple configurations and adaptations possible