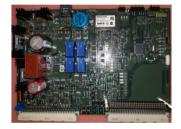

- Overview
- Digital amplifier and controller modules (DMA)
- Digital amplifier and controller boards (DAC)
- Digital On-Board amplifier and controller (ODC)
- Bus-Interfaces PROFIBUS, PROFINET, ETHERNET/IP, CANopen (DAC, DMA, ODC)
- LVDT sensor interfaces (DAC, DMA)
- Parameterization software (HCSTool)
- Commissioning units, hand-held control unit, interface adapter (accessories)
- Customer specific adaptations and electronic devices

- **◆ DMA** (Digital Module Amplifier)
- 2 and 2 x 1 channel version open-loop applications
- Closed loop applications (valve or process)
- With Bus-Interfaces (PROFIBUS, PROFINET, CAN-OPEN, ETHERNET/IP); single/multi-fold
- With LVDT sensor interface
- Commissioning unit, interface adapter
- Customer specific adaptations (soft- and hardware, brand-labeling)

- **◆ DAC** (Digital Amplifier Controller)
- 2 and 2 x 1 channel version open-loop applications
- Closed loop applications (valve or process)
- With Bus-Interface (PROFIBUS)
- With LVDT sensor interface
- Commissioning unit, interface adapter
- Customer specific adaptations (soft- and hardware, brand-labeling)