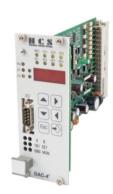

- **◆ DAC** (Digital Amplifier Controller)
- 2 and 2 x 1 channel version open-loop applications
- Closed loop applications (valve or process)
- With Bus-Interface (PROFIBUS)
- With LVDT sensor interface
- Commissioning unit, interface adapter
- Customer specific adaptations (soft- and hardware, brand-labeling)

### **Facts and Data - Products**

- **HCSTool** (Parameterization-Software)
- For all HCS products universally usable
- 3 languages on installation (D, E, F)
- With integrated oscilloscope-function for DMA modules
- Free of charge download from our web page