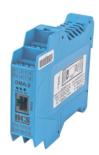

- Overview
- Digital amplifier and controller modules (DMA)
- Digital amplifier and controller boards (DAC)
- Digital On-Board amplifier and controller (ODC)
- Bus-Interfaces PROFIBUS, PROFINET, ETHERNET/IP, CANopen (DAC, DMA, ODC)
- LVDT sensor interfaces (DAC, DMA)
- Parameterization software (HCSTool)
- Commissioning units, hand-held control unit, interface adapter (accessories)
- Customer specific adaptations and electronic devices

- **◆ DMA** (Digital Module Amplifier)
- 2 and 2 x 1 channel version open-loop applications
- Closed loop applications (valve or process)
- With Bus-Interfaces (PROFIBUS, PROFINET, CAN-OPEN, ETHERNET/IP); single/multi-fold
- With LVDT sensor interface
- Commissioning unit, interface adapter
- Customer specific adaptations (soft- and hardware, brand-labeling)