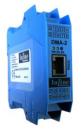

- Overview
- Digital amplifier and controller modules (DMA)
- Digital amplifier and controller boards (DAC)
- Digital On-Board amplifier and controller (ODC)
- Bus-Interfaces PROFIBUS, PROFINET, ETHERNET/IP, CANopen (DAC, DMA, ODC)
- LVDT sensor interfaces (DAC, DMA)
- Parameterization software (HCSTool)
- Commissioning units, hand-held control unit, interface adapter (accessories)
- Customer specific adaptations and electronic devices

- **◆ DMA** (Digital Module Amplifier)
- 2 and 2 x 1 channel version open-loop applications
- Closed loop applications (valve or process)
- With Bus-Interfaces (PROFIBUS, PROFINET, CAN-OPEN, ETHERNET/IP); single/multi-fold
- With LVDT sensor interface
- Commissioning unit, interface adapter
- Customer specific adaptations (soft- and hardware, brand-labeling)