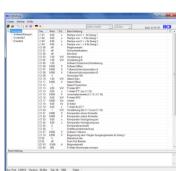

### **Facts and Data - Products**

- **HCSTool** (Parameterization-Software)
- For all HCS products universally usable
- 3 languages on installation (D, E, F)
- With integrated oscilloscope-function for DMA modules
- Free of charge download from our web page