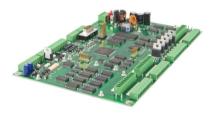

- Overview
- Digital amplifier and controller modules (DMA)
- Digital amplifier and controller boards (DAC)
- Digital On-Board amplifier and controller (ODC)
- Bus-Interfaces PROFIBUS, PROFINET, ETHERNET/IP, CANopen (DAC, DMA, ODC)
- LVDT sensor interfaces (DAC, DMA)
- Parameterization software (HCSTool)
- Commissioning units, hand-held control unit, interface adapter (accessories)
- Customer specific adaptations and electronic devices

- **◆ DAC** (Digital Amplifier Controller)
- 2 and 2 x 1 channel version open-loop applications
- Closed loop applications (valve or process)
- With Bus-Interface (PROFIBUS)
- With LVDT sensor interface
- Commissioning unit, interface adapter
- Customer specific adaptations (soft- and hardware, brand-labeling)